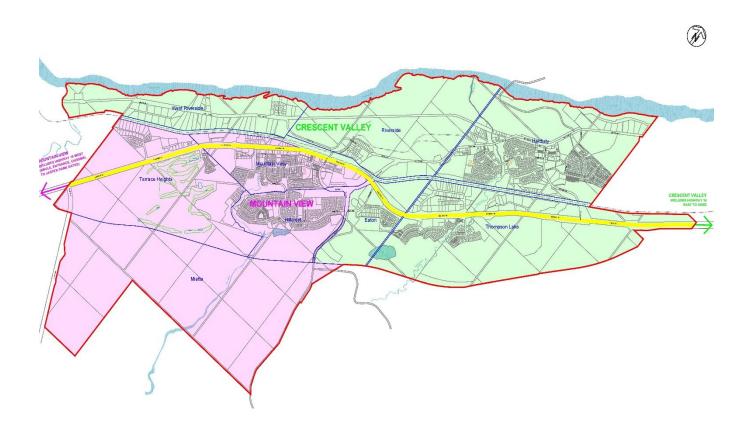

## HINTON ZONE ELEMENTARY SCHOOL ATTENDANCE AREAS

École Mountain View Elementary School is the designated school for:

- K-7 students living in the Hinton neighbourhoods of Hillcrest, Mountain View, and Terrace
  Heights, and for all out-of-town students residing to the west of the Hinton zone
  boundaries.
- All K-7 students in the **FRIM** program residing in the Hinton zone.

Crescent Valley Elementary School is the designated school for:

- K-7 students living in the Hinton neighbourhoods of **Hardisty**, **Thompson Lake**, **Eaton**, **and West Riverside**,
  - All out-of-town students residing to the east of the Hinton zone boundary.