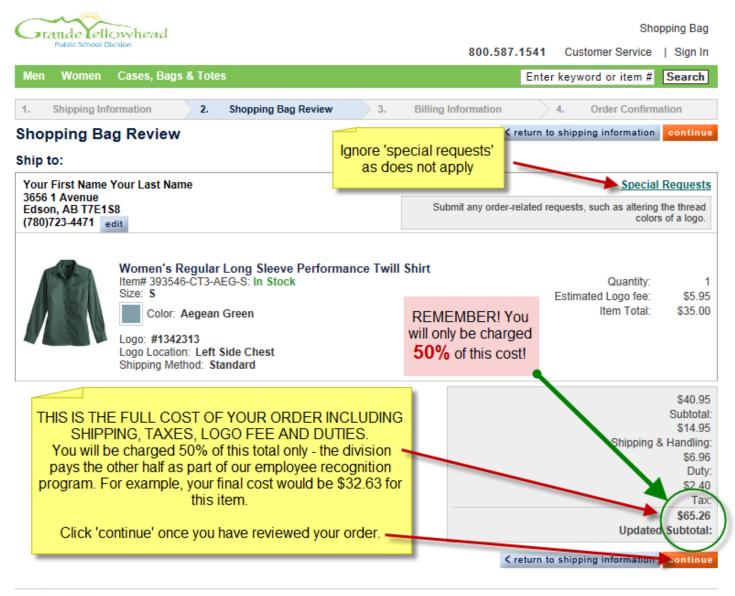

# WEBSITE: ces.landsend.com/gypsd

| Men Women Cases, Bags & Totes                                                                                                                                                                                                             | Shopping Bag<br>800.587.1541 Customer Service   Sign In<br>Enter keyword or item # Search |
|-------------------------------------------------------------------------------------------------------------------------------------------------------------------------------------------------------------------------------------------|-------------------------------------------------------------------------------------------|
| <b>Shopping Bag</b><br>To save the contents of your Shopping Bag, <u>sign in to your account</u> or <u>create one</u> now.<br><u>Special Requests</u><br>Submit any order-related requests, such as altering the thread colors of a loge. | bo not create an account or select special request.                                       |
| Women's Regular Long Sleeve Performance Twill Shirt<br>Item# 393546-CT3-AEG-S: In Stock<br>Size: S<br>Color: Aegean Green<br>Logo: #1342313<br>Logo Location: Left Side Chest                                                             | update totals remove<br>Quantity: 1<br>Estimated Logo fee: \$5.95<br>Item Total: \$35.00  |
| Promo Code Apply promotion to my order                                                                                                                                                                                                    | e provided                                                                                |
| BROUGHT TO YOU BY:<br>LANDS' END<br>© BUSINESS OUTFITTERS Order Status   Team Sizing   Privacy Policy   E-r                                                                                                                               | ed.                                                                                       |