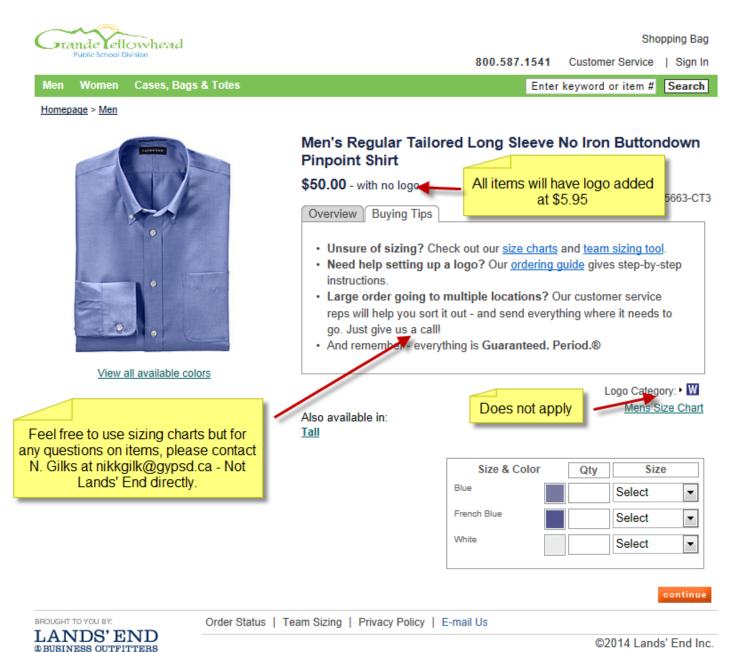

# WEBSITE: ces.landsend.com/gypsd

Shopping Bag

800.587.1541 Customer Service | Sign In

| Men | Women | Cases, Bags & Totes | Enter keyword or item # Search |
|-----|-------|---------------------|--------------------------------|
|     |       |                     |                                |

#### continue

If you have uploaded logos to your store, you can apply them here to the items you selected. You may apply up to two (2) logos to each item. Please consider how your logo(s) will look on the colors of the items you have selected.