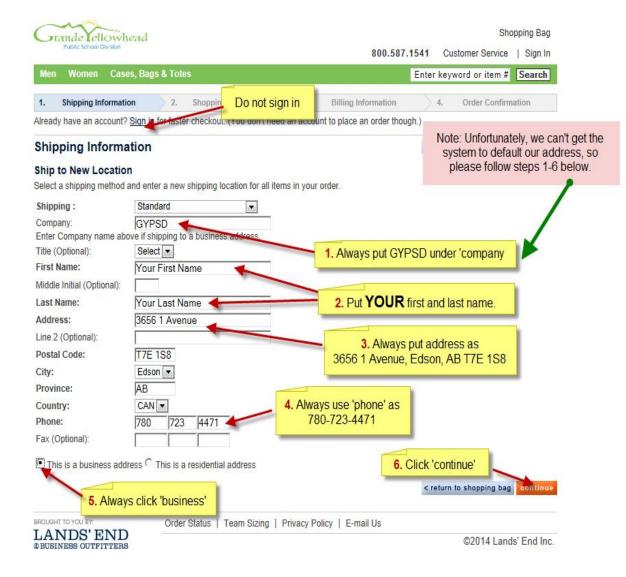

# WEBSITE: ces.landsend.com/gypsd

Shopping Bag

800.587.1541 Customer Service | Sign In

| Men | Women | Cases, Bags & Totes | Enter keyword or item # Search |
|-----|-------|---------------------|--------------------------------|
|     |       |                     |                                |