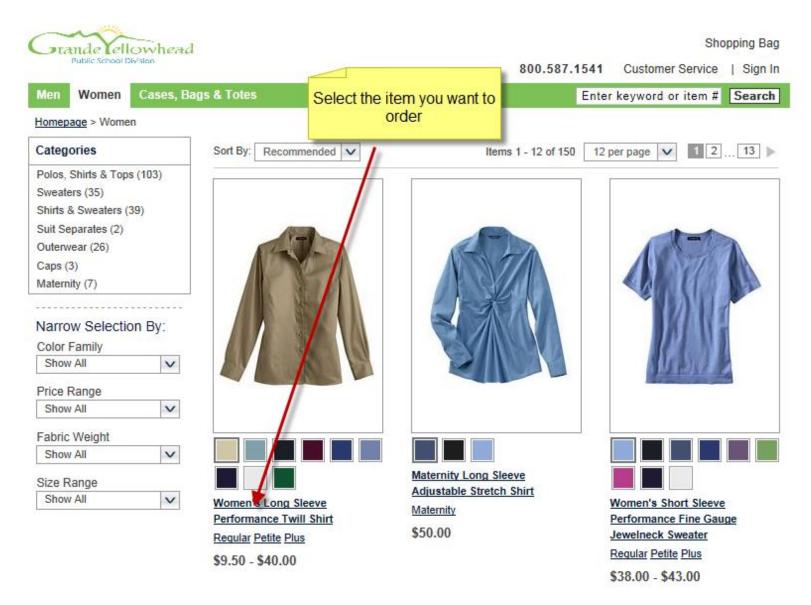

# WEBSITE: ces.landsend.com/gypsd

Shopping Bag

800.587.1541 Customer Service | Sign In

| Men | Women | Cases, Bags & Totes | Enter keyword or item # Search |
|-----|-------|---------------------|--------------------------------|
|     |       |                     |                                |