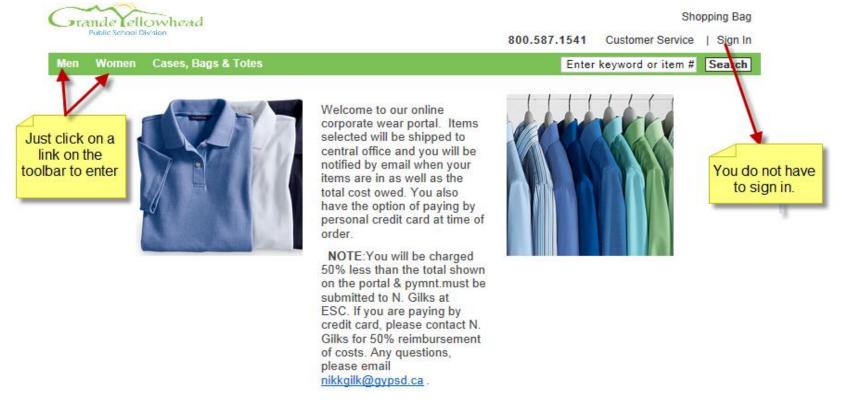

# WEBSITE: ces.landsend.com/gypsd

Shopping Bag

800.587.1541 Customer Service | Sign In

| Men | Women | Cases, Bags & Totes | Enter keyword or item # Search |
|-----|-------|---------------------|--------------------------------|
|     |       |                     |                                |