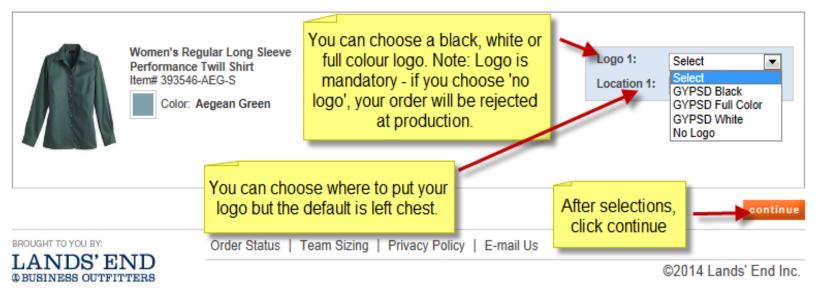

# Logo Application

#### continue

If you have uploaded logos to your store, you can apply them here to the items you selected. You may apply up to two (2) logos to each item. Please consider how your logo(s) will look on the colors of the items you have selected.